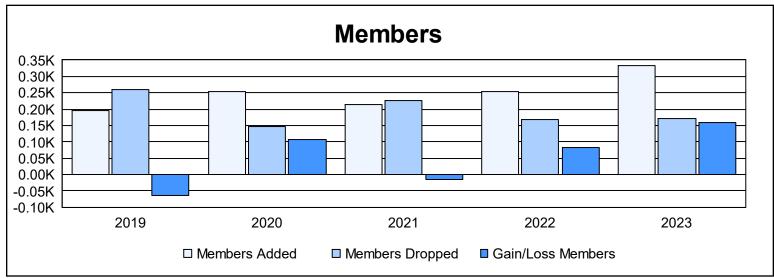

District 204 As of June 2023 Cumulative

| Year      | New<br>Clubs | Dropped<br>Clubs | Gain/<br>Loss<br>Clubs | New<br>Members | Charter<br>Members | Reinstate<br>Members | Transfer<br>Members | Total<br>Member<br>Added | Total<br>Members<br>Dropped | Gain/<br>Loss<br>Members |
|-----------|--------------|------------------|------------------------|----------------|--------------------|----------------------|---------------------|--------------------------|-----------------------------|--------------------------|
| 2018-2019 | 1            | 1                | 0                      | 104            | 70                 | 16                   | 5                   | 195                      | 260                         | -65                      |
| 2019-2020 | 6            | 0                | 6                      | 107            | 128                | 17                   | 1                   | 253                      | 147                         | 106                      |
| 2020-2021 | 1            | 5                | -4                     | 164            | 42                 | 5                    | 2                   | 213                      | 227                         | -14                      |
| 2021-2022 | 3            | 0                | 3                      | 174            | 70                 | 6                    | 3                   | 253                      | 169                         | 84                       |
| 2022-2023 | 3            | 0                | 3                      | 218            | 93                 | 12                   | 9                   | 332                      | 172                         | 160                      |
| Average   | 3            | 1                | 2                      | 153            | 81                 | 11                   | 4                   | 249                      | 195                         | 54                       |