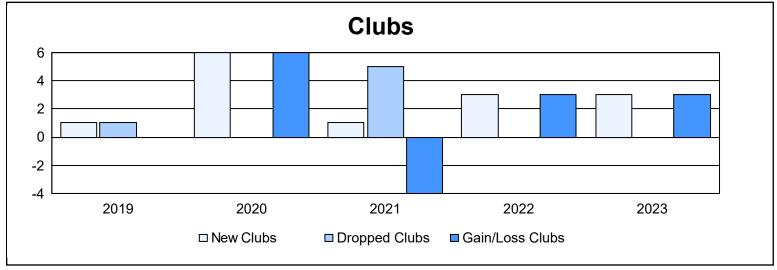

District 204 As of June 2023 Cumulative

| Year      | New<br>Clubs | Dropped<br>Clubs | Gain/<br>Loss<br>Clubs | New<br>Members | Charter<br>Members | Reinstate<br>Members | Transfer<br>Members | Total<br>Member<br>Added | Total<br>Members<br>Dropped | Gain/<br>Loss<br>Members |
|-----------|--------------|------------------|------------------------|----------------|--------------------|----------------------|---------------------|--------------------------|-----------------------------|--------------------------|
| 2018-2019 | 1            | 1                | 0                      | 104            | 70                 | 16                   | 5                   | 195                      | 260                         | -65                      |
| 2019-2020 | 6            | 0                | 6                      | 107            | 128                | 17                   | 1                   | 253                      | 147                         | 106                      |
| 2020-2021 | 1            | 5                | -4                     | 164            | 42                 | 5                    | 2                   | 213                      | 227                         | -14                      |
| 2021-2022 | 3            | 0                | 3                      | 174            | 70                 | 6                    | 3                   | 253                      | 169                         | 84                       |
| 2022-2023 | 3            | 0                | 3                      | 218            | 93                 | 12                   | 9                   | 332                      | 172                         | 160                      |
| Average   | 3            | 1                | 2                      | 153            | 81                 | 11                   | 4                   | 249                      | 195                         | 54                       |